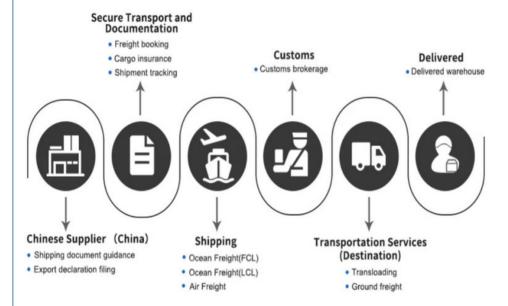

#### **Procedures**

- 1. We will contact your supplier to arrange the picking-up & loading.
- 2. We will navigate customs clearance and deliver the goods on-board the vessel.
- 3. We will issue the invoice and the copy of bill of lading to you for payment.
- 4. We will release the original bill of lading to you or your shipper once receiving the payment.
- 5. We will send you weekly report on working day to keep you updated with the status of your shipment.

### Why choose us

- 1. We have rich experience in shipping over 16 years
- 2. We provide sea freight services from main ports all over China to arrange your shipments.
- 3. We offer consolidation services to reduce your shipping costs, with the assured 7-day free storage in our warehouses.

- 4. We assume the responsibility of packing and repacking to maximize the space utilization and minimize the potential damage.
- 5. We can take care of quality control or product inspection if needed.
- 6. We are devoted to tackling the last-mile challenge. So the door-to-door delivery service is an available option for you.
- 7. Handling relevant insurance is our field of expertise, too.
- 8. We assist in the preparation of required documentation such as fumigation and certification of origin.
- 9. We also carry out drop shipping services to help grow your business, with all your key corporate information held in confidence.